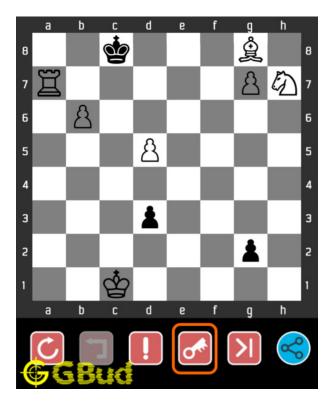

# 1.5 How to get help for moves in the medium chess puzzle 0018

To get help or the possible next moves in the puzzle, , follow the steps given below

- 1. Go to the puzzle page
- 2. Click the help button (exclamation mark as shown below) to get help or suggestion on next possible move

Access the latest version of this article at https://gbud.in/blog/game/chess/medium-chess-puzzleo018.html

Figure 1.4: Click the help button to get help on next move @ https://gbud.in/gy9gdr2

Figure 1.5: Solve more medium puzzles @ https://gbud.in/chsmdpz