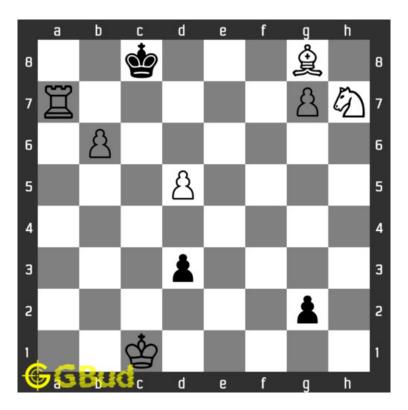

### Medium chess puzzle - # 0018 - Mate in 2 moves

Solve this medium chess puzzle and improve your chess games through improvement of your chess strategies and chess tactics.

Puzzle No : 0018
Difficulty level : medium
Description : Mate in 2 moves
Next Move : White
Player level : Intermediate
Short URL for puzzle : https://gbud.in/gy9gdr2

### 1.1 Medium chess puzzle 0018

Figure 1.2: Solve this medium chess puzzle online with solution @ https://gbud.in/gy9gdr2