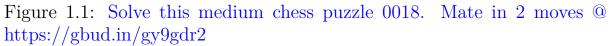

# 1.4 How to view the solution to medium chess puzzle 0018

To view the solution to this puzzle, follow the steps given below

- 1. Go to the puzzle page
- 2. Click the solution button (Key as shown below) to view the solution

Access the latest version of this article at https://gbud.in/blog/game/chess/medium-chess-puzzleo018.html

Figure 1.3: Click the solution button to view solutions @ https://gbud.in/gy9gdr2